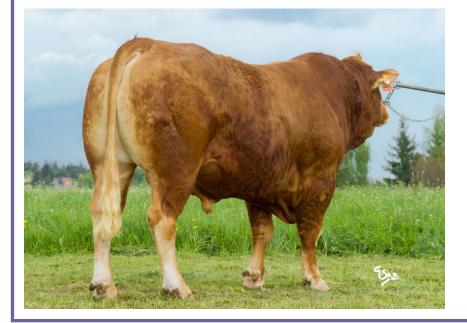

## Relative breeding values – direct effect, CZE, 12/2013

44 progeny/12 herds

| Eyes. |
|-------|

 120 days
 210 days
 365 days
 Index - growth

 105
 105
 107
 106

The bull is intensively used for his genetically polled character all over the world. He is exceptional for his big frame and extreme body length together with firm back. His weight was 1400 kg, thought Zako was very fit bull and reliable semen donor. We have sold more than 80.000 of his doses. Progeny are being calved easily and they are lively calves with high frame and very good growth capacity.