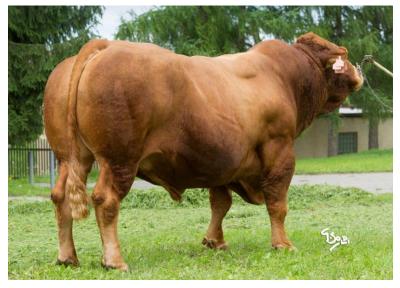

Vigny P was born as genetically polled bull In well-known French herd Domaine des Forges, a pioneer of Limousine polled breeding. Although his father is a Canadian bull Paycheck, the French Limousine herd book accepted Vigny and registered him. He was classified very high by a Czech assessor, having received three times 8 points (10 is maximum) for beef conformation in shoulders, back and rump. He received great 81 points in the total exterior evaluation! Vigny was tested in insemination in Germany. His current RZF index is 102 and BV for growth is 113. His Calves are expected to be of good beef conformation and frame. His first calves were weighted in Czech herds