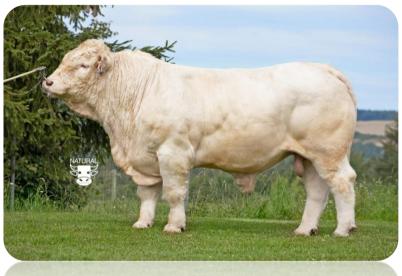

# IIT 087

born: 12.09.2020

Ravi is a hot new member of our offer, he was bought in the first round of auctions in the French performance testing station in Charmoy, where he achieved great results. He comes from the distinguished Earl Houdmon breeding which has produced several bulls for the Genes Diffusion offering. Ravi's sire is the well known Losc, his dam's sire is Giono. Like his sire and dam's sire, Ravi is a limb improver. Ravi has excellent genomic results for calving ease (111), growth (109) and also frame (111). ISEVR 124 combined with IVMAT 121 make him an absolutely exceptional bull that will be very easy to use in your herd. Even though Ravi is an exceptional muscling bull, he does not carry the gene for double muscling. Ravi is a very harmonious bull with a well shaped pelvis that will be an ideal choice for heifers and cows where you want to improve muscling and body capacity while maintaining frame. Ravi does not carry the gene for progressive ataxia.