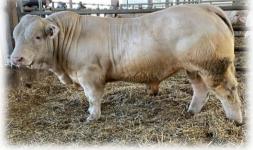

# IIT 087

born: 12.09.2020

Ravi is a hot new member of our offer, he was bought in the first round of auctions in the French performance testing station in Charmoy, where he achieved great results. He comes from the distinguished Earl Houdmon breeding which has produced several bulls for the Genes Diffusion offering. Ravi's sire is the well known Losc, his dam's sire is Giono. Like his sire and dam's sire, Ravi is a limb improver. Ravi has excellent genomic results for calving ease (111), growth (109) and also frame (111). ISEVR 124 combined with IVMAT 121 make him an absolutely exceptional bull that will be very easy to use in your herd. Even though Ravi is an exceptional muscling bull, he does not carry the gene for double muscling. Ravi is a very harmonious bull with a well shaped pelvis that will be an ideal choice for heifers and cows where you want to improve muscling and body capacity while maintaining frame. Ravi does not carry the gene for progressive ataxia.