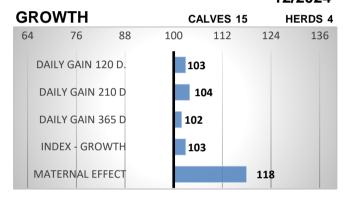

### **RELATIVE BREEDENG VALUES - CZE** 12/2024

| weight 120 d         | 204 kg |
|----------------------|--------|
| weight 210 d.        | 333 kg |
| weight 365 d         | 558 kg |
| daily gain in test   | g      |
| daily g. since birth | 1390 g |