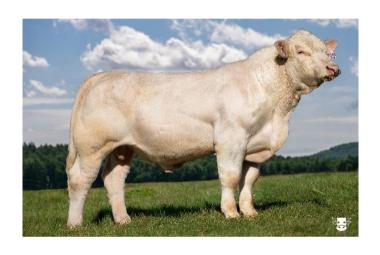

## **GULLIVER PP** ITI 716

born: 14.04.2020 breeder: Novák Petr, Sirá

#### CONFORMATION

Gulliver is very attractive homozygous polled bull from czech Petr Novák's herd. He excels in harmonical exterior and great expression. His father is popular french insemination bull Liban PP. His mother is one of the best cows in herd and her father is Vizir. In her pedigree we can find excellent Damon, who excelled mainly in daughters quality. Gulliver is recommended for cows of elevage type. From his calves we expect great musculature, body capacity and outstanding quality of feet and legs, in which excels his father Liban.