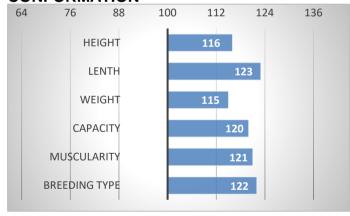

#### CONFORMATION

Gulliver is very attractive homozygous polled bull from czech Petr Novák's herd. He excels in harmonical exterior and great expression. His father is popular french insemination bull Liban PP. His mother is one of the best cows in herd and her father is Vizir. In her pedigree we can find excellent Damon, who excelled mainly in daughters quality. Gulliver is recommended for cows of elevage type. From his calves we expect great musculature, body capacity and outstanding quality of feet and legs, in which excels his father Liban.

PERFORMANCE TEST

| EXTERIOR EVALUATION |    |    |               |    |    |             |    |    |               |       |
|---------------------|----|----|---------------|----|----|-------------|----|----|---------------|-------|
| Frame               |    |    | Body capacity |    |    | Muscularity |    |    | Prooding type | Total |
| VT                  | DT | НМ | PŠ            | НН | DZ | PL          | ΗŘ | ZÁ | Breeding type | Total |
| 7                   | 7  | 8  | 7             | 7  | 7  | 7           | 8  | 7  | 7             | 72    |
|                     |    |    |               |    |    |             |    |    | -             | -     |

acronymes: VT - height , DT - length, HM - weight, PŠ - chest width, HH - chest depth, DZ - pelvis length, PL - shoulder, HŘ - top line, ZÁ - Thigs