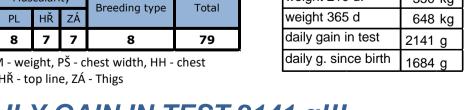

## CONFORMATION

| EXTERIOR EVALUATION |    |    |               |    |    |             |    |    |               |       |
|---------------------|----|----|---------------|----|----|-------------|----|----|---------------|-------|
| Frame               |    |    | Body capacity |    |    | Muscularity |    |    | Prooding type | Total |
| VT                  | DT | HM | PŠ            | HH | DZ | PL          | HŘ | ZÁ | Breeding type | TULAI |
| 9                   | 9  | 10 | 7             | 7  | 7  | 8           | 7  | 7  | 8             | 79    |

acronymes: VT - height , DT - length, HM - weight, PŠ - chest width, HH - chest depth, DZ - pelvis length, PL - shoulder, HŘ - top line, ZÁ - Thigs

# DAILY GAIN IN TEST 2141 g!!!

Grom is representation of modern type of Blonde d'Aquitane breed. His father Bourák MZLU amazes for many years with great quality of his sons and we truly belive, that Grom is the best of them. In his pedigree we can find insemination bulls like Superman, Orvil, Serin and Nicodeme. In selection for breeding was Grom awarded by 79 points for exterior. He has excellent daily gain in test 2141 g and he weighed 648 kg in one year. Grom has well balanced exterior, excellent feet and legs and very calm temperament. From both father's as mother's side he carry great precondition for milkability.

### PERFORMANCE TEST

| weight 120 d         | 223 kg |  |  |  |  |  |
|----------------------|--------|--|--|--|--|--|
| weight 210 d.        | 350 kg |  |  |  |  |  |
| weight 365 d         | 648 kg |  |  |  |  |  |
| daily gain in test   | 2141 g |  |  |  |  |  |
| daily g. since birth | 1684 g |  |  |  |  |  |