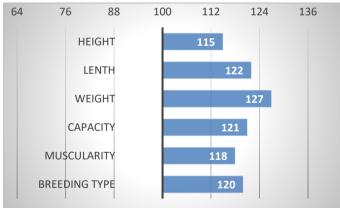

## **RELATIVE BREEDENG VALUES - CZE** 9/2024

## CONFORMATION

| EXTERIOR EVALUATION |    |    |               |    |    |             |    |    |               |       |
|---------------------|----|----|---------------|----|----|-------------|----|----|---------------|-------|
| Frame               |    |    | Body capacity |    |    | Muscularity |    |    | Prooding type | Total |
| VT                  | DT | HM | PŠ            | HH | DZ | PL          | HŘ | ZÁ | Breeding type | TULAI |
| 9                   | 9  | 10 | 7             | 7  | 7  | 8           | 7  | 7  | 8             | 79    |

acronymes: VT - height , DT - length, HM - weight, PŠ - chest width, HH - chest depth, DZ - pelvis length, PL - shoulder, HŘ - top line, ZÁ - Thigs