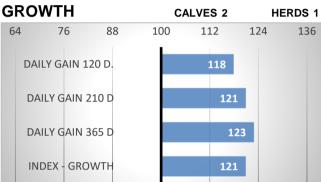

## **RELATIVE BREEDENG VALUES - CZE** 9/2024

# DAILY GAIN IN TEST 2141 g!!!

Grom is representation of modern type of Blonde d'Aquitane breed. His father Bourák MZLU amazes for many years with great quality of his sons and we truly belive, that Grom is the best of them. In his pedigree we can find insemination bulls like Superman, Orvil, Serin and Nicodeme. In selection for breeding was Grom awarded by 79 points for exterior. He has excellent daily gain in test 2141 g and he weighed 648 kg in one year. Grom has well balanced exterior, excellent feet and legs and very calm temperament. From both father's as mother's side he carry great precondition for milkability.

### PERFORMANCE TEST

| weight 120 d         | 223 kg |  |  |  |  |  |
|----------------------|--------|--|--|--|--|--|
| weight 210 d.        | 350 kg |  |  |  |  |  |
| weight 365 d         | 648 kg |  |  |  |  |  |
| daily gain in test   | 2141 g |  |  |  |  |  |
| daily g. since birth | 1684 g |  |  |  |  |  |