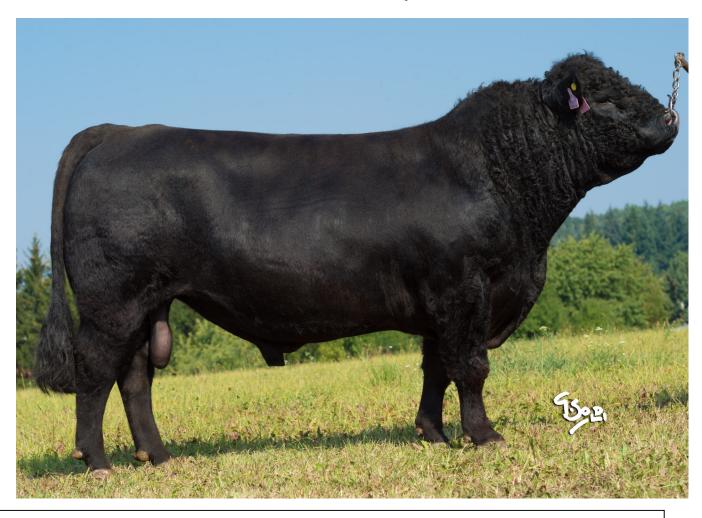

## **REIVER Z159**

**ZGA 530** 

\*24.2.2014 DE121035459 breeder: Import of bull from Germany

## **ABBREVIATIONS:**

VT - height , DT - length, HM - weight, PŠ - chest width, HH - chest depth, DZ - pelvis length, PL - shoulder,

HŘ - top line, ZÁ - Thigs

Reiver comes from as well herd as Eder. Anyway, this line is for its intensive growth and bold muscularity primarily used in terminal position – to production of fattening cattle. Reiver's daughters are the biggest cows in the herd. They are mated later due to big frame and necessity to finish their growth. They have got excellent pelvis and give birth easily.